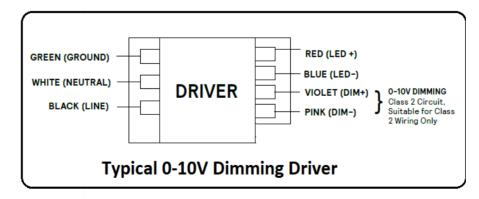

**0-10V dimming** requires a specific type of LED driver, in this system 2 control wires send direct current (DC) to the LE driver, with 0 Volts being 0% brightness (off) and 10 Volts being 100% brightness (full intensity). Any voltage level between 0 Volts and 10 Volts sets the light output at various dimming levels. Used in commercial applications from offices to retail spaces where dimming multiple fixtures on one circuit/dimmer is required. 0-10V fixtures require 2 low voltage wires. Consult a Qualified Liscenced Electrician.