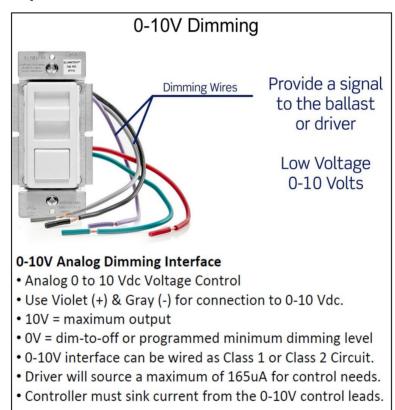

**0-10V dimming** requires a specific type of LED driver, in this system 2 control wires send direct current (DC) to the LE driver, with 0 Volts being 0% brightness (off) and 10 Volts being 100% brightness (full intensity). Any voltage level between 0 Volts and 10 Volts sets the light output at various dimming levels. Used in commercial applications from offices to retail spaces where dimming multiple fixtures on one circuit/dimmer is required. 0-10V fixtures require 2 low voltage wires. Consult a Qualified Liscenced Electrician.