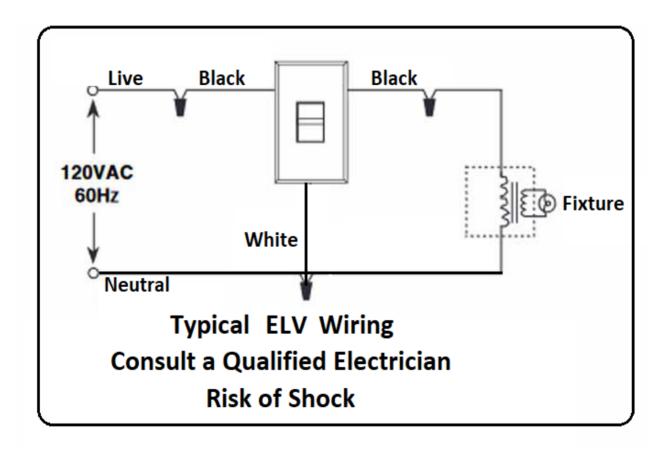

**ELV dimmers** are electronic low-voltage dimmers that are designed to work with light fixtures that use electronic transformers. ELV dimmers use pulse-width modulation to control the power delivered to the light fixture resulting in a smoother and more precise dimming experience. ELV dimmers require a neutral wire and may not be compatible with certain types of switch boxes. Consult a Qualified Liscened Electrician.