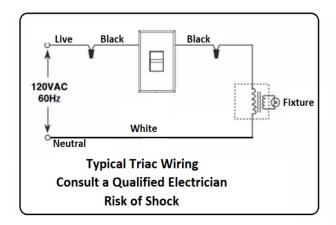

**TRIAC dimming** is a form of phase-cut dimming used to regulate the brightness of incandescent, halogen, and certain types of LED lighting. TRIAC dimming systems are straightforward to install and operate, requiring no specialized wiring. Consult a Qualified Liscened Electrician.