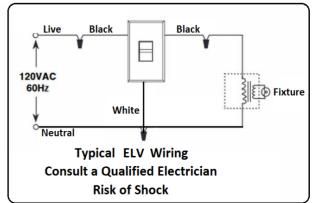

**ELV dimmers** are electronic low-voltage dimmers that are designed to work with light fixtures that use electronic transformers. ELV dimmers use pulse-width modulation to control the power delivered to the light fixture resulting in a smoother and more precise dimming experience. ELV dimmers require a neutral wire and may not be compatible with certain types of switch boxes. Consult a Qualified Liscened Electrician.